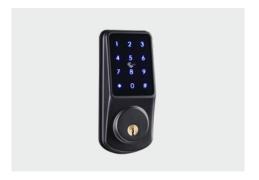

#### **Smart Door Lock C1**

Mobile phone NFC encryption unlock
Six unlocking methods for the whole family
Financial-grade encryption chip, anti-tampering and anti-counterfeiting
WiFi direct connection, smart home linkage in the whole house

Fingerprint unlock
Fast fingerprint recognition in 0.3 seconds

Password unlock Support up to 32-bit virtual password

Convenient card unlock Designed for the elderly and children

Temporary password unlock More convenient for visitors

**Key unlock** Not afraid of emergencies

Mobile phone NFC unlock
The phone turns on at the touch
of a button

High-definition Picture Quality 355° Panoramic Cruise, See Clearly And More Fully

#### Smart Lock C1

Support NFC encryption unlock, EMP Protect technology, financial encryption chip, more secure anti-theft alarm network;WiFi ultra-fast Internet connection, Al living fingerprint identification, six lock opening methods, realize the linkage of the whole house smart home.