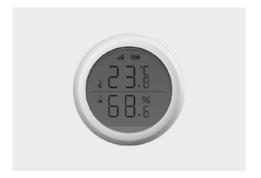

## Temperature & Humidity Sensor

Real-time monitoring of abnormal temperature and humidity, intelligent home appliances linkage, digital high-precision sensor, so that care more reasonable and scientific.