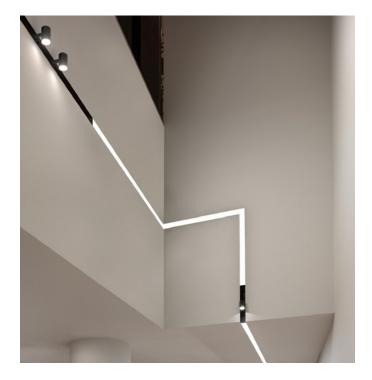

# **Smart Lighting**

New 6D multi-modal interaction

10000-level high-precision adjustment
Scene lighting experience

Dozens of professional lamps to choose from

Deep cup anti-glare, create indoor natural light source

# Anti-glare Smart Spotlight Sseries

Anti-glare index <UGR13, far exceeding the national standard 7W/12W optional, suitable for both high and low floors Multiple beam angles are optional, suitable for different local lighting

# Smart Magnetic Track Spotlight Sseries

Universal change of illumination angle

Suitable for accent lighting of bedside, wine cabinets, murals, handicrafts, etc.

The grille design shields the exposed light source to ensure high illumination and uniform anti–glare at the same time. Suitable for space key down photos