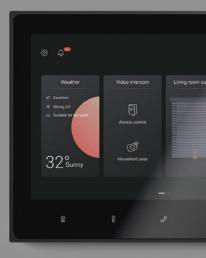

## Super Smart Panel MixPad Series

Powerful IoT connectivity | 6D multi-modal wall interaction | Clearly scene model

□ Cutain

5G smart life, in one step

# MixPad X Full View Screen Super Smart Panel

Beautiful Panoramic Widescreen

12.3 inch ultra clear panoramic screen

Power Pioneer In The 5G Era

Equipped with Qualcomm Snapdragon X55

Control Thousands Of Devices With One Screen

Powerful multi-protocol smart gateway

35 Million Genuine Music For Free Listening

High-fidelity stereo wall speaker

Easy Installation

Standard 86 back box design

One Panel All Smart