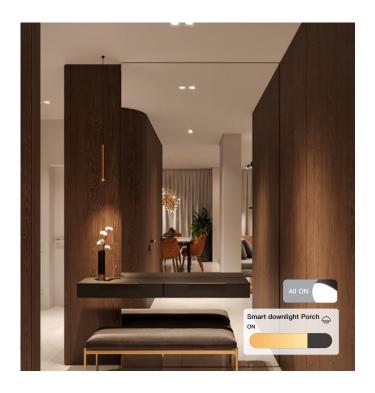

# **Smart Lighting**

New 6D multi-modal interaction

10000-level high-precision adjustment
Scene lighting experience

Dozens of professional lamps to choose from

Deep cup anti-glare, create indoor natural light source

## First choice for whole-house lighting over 100 square meters Smart LED Light

Brightness / color temperature stepless adjustment 2700-6500K wide-area color temperature Ra90 high rendering index LED light source Free group management, scene mode customization

Smart LED Downlight

Smart LED Spotlight