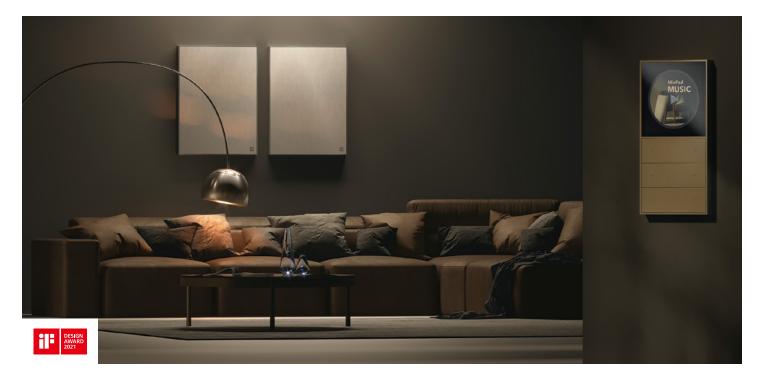

## Mural Speaker ArtisBox 1 Hi-Fi

27" modern art mural, beautiful scenery of the home
DSP panoramic surround sound, high-quality audio experience
Integrated intelligent scene experience

Silver

Brown

## BM2 Ceiling Speaker

25-core titanium film tweeter +50W super power, cinematic sound
Borderless design, perfectly integrated into various decoration styles
Connect to MixPad and create more life scenes with music
Bluetooth connection freely, compatible with mobile phones, computers, TVs, etc.