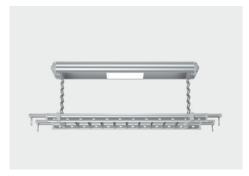

## **Smart Hanger**

Medical grade UV sterilization rate 99.99% Extremely fast drying / air drying Support APP remote control 50KG super load-bearing

Premium disinfection Luxury drying version Fashion Voice Control Version version

#### WiFi Smart Hanger

Remote intelligent control, one key lifting, drying, sterilization; intelligent induction environment, linkage equipment, resistance is stopped; Energy-saving LED lighting, air out the high-end quality of life.