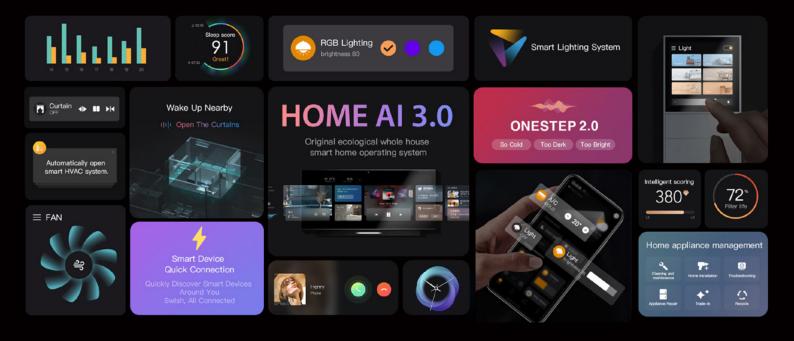

## Super Smart Panel MixPad Series

Powerful IoT connectivity | 6D multi-modal wall interaction | Clearly scene model

□ Cutain

5G smart life, in one step

200W Load range Supports two-loop light control

Hidden installation, Traditional switch upgrade In–wall Smart Switch (L/N)

400W Load range Supports three–loop light control and four scenes control

Mixpad series built-in HOME AI 3.0 First full house intelligent operating system with active intelligence

#### No Need To Wake Up, Really Smart

One step wake up nearby, active intelligence