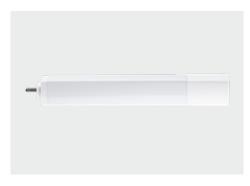

# Ultra-quiet smart curtain motor

"Planetary ultra-quiet" design, ≤ 35dB low sound opening and closing

Voice /APP/ remote control all-round intelligent control 100m signal stable coverage

5 years peace of mind guarantee, solid quality

No need to wire, the old house is better for refurbishment **Smart Curtain Set – Chocolate Version** 

Complete package including motor, track, remote control Lithium battery power supply, easy installation without slotted wiring 50KG super load-bearing 30dB dual ultra-quiet design

# Adjustable track, Easy To Install Smart Curtain Motor Kit

Slow start and stop, silky running experience Pull lightly to start automatically, open and close and slide to the end Thick aluminum alloy material, stable and strong