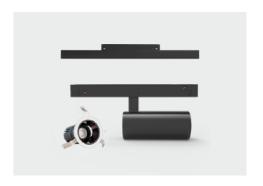

# Smart Magnetic Track Spotlight Sseries

Universal change of illumination angle

Suitable for accent lighting of bedside, wine cabinets, murals, handicrafts, etc.

The grille design shields the exposed light source to ensure high illumination and uniform anti–glare at the same time. Suitable for space key down photos

Deep anti-glare, create indoor natural light source

Smart magnetic track floodlight (S series)

The light is soft and natural, which can irradiate evenly in all directions. It is mainly used for Basic lighting for flood light