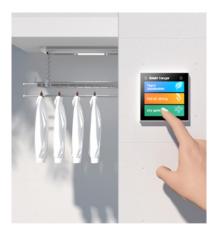

Smart Air-drying Sterilization, Smart Clothes Drying

## **Smart Hanger**

Medical grade UV sterilization rate 99.99% Extremely fast drying / air drying Support APP remote control 50KG super load-bearing

Premium disinfection Luxury drying version Fashion Voice Control Version version

#### WiFi Smart Hanger

Remote intelligent control, one key lifting, drying, sterilization; intelligent induction environment, linkage equipment, resistance is stopped; Energy-saving LED lighting, air out the high-end quality of life.