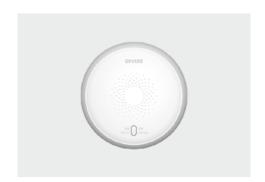

#### Smart Smoke Sensor

High sensitive and stable photoelectric sensor, ultra-low power Zigbee wireless networking technology, 85dB super loud alarm sound, timely prevent the spread of danger.