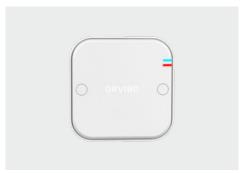

#### Smart Combustible Gas Sensor

Control the lighting by switching or dimming at desired time in convenient and energy-saving way.