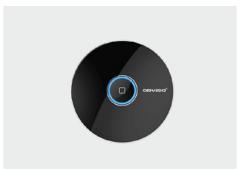

## Magic Dot IR Controller

Linkage with air conditioners, TVs, set-top boxes, fans, stereos, etc. Zigbee signal control home appliances 360° infrared signal without dead angle coverage Won the 2019 German Red Dot Design Award

## Magic Dot

Support voice control infrared home appliances, highly suitable for mainstream brand home appliances, set most of the remote control in one, a key to open the scene mode, ordinary home appliances become intelligent seconds.