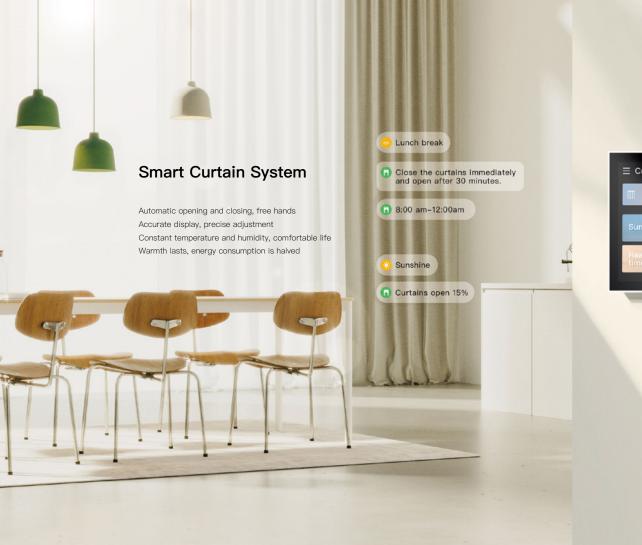

High-torque high-end villa curtains

# Ultra-quiet smart curtain motor

"Planetary ultra-quiet" design, ≤ 35dB low sound opening and closing

Voice /APP/ remote control all-round intelligent control 100m signal stable coverage

5 years peace of mind guarantee, solid quality

No need to wire, the old house is better for refurbishment **Smart Curtain Set – Chocolate Version** 

Complete package including motor, track, remote control Lithium battery power supply, easy installation without slotted wiring 50KG super load-bearing 30dB dual ultra-quiet design

# Adjustable track, Easy To Install Smart Curtain Motor Kit

Slow start and stop, silky running experience Pull lightly to start automatically, open and close and slide to the end Thick aluminum alloy material, stable and strong