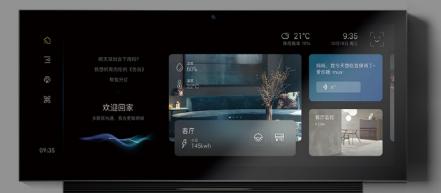

# MixPad X Full View Screen Super Smart Panel

Beautiful Panoramic Widescreen

12.3 inch ultra clear panoramic screen

Power Pioneer In The 5G Era

Equipped with Qualcomm Snapdragon X55

Control Thousands Of Devices With One Screen

Powerful multi-protocol smart gateway

35 Million Genuine Music For Free Listening

High-fidelity stereo wall speaker

Easy Installation

Standard 86 back box design

One Panel All Smart