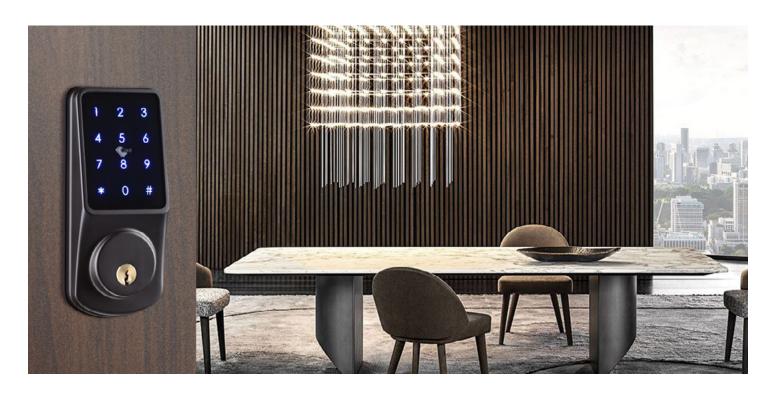

## Smart Door Lock A1

WiFi smart door lock, small lock body, US type, Support NFC, password, Card unlock. realize the linkage of the whole house smart home.

9 Major Hard-core Technologies To Create The Ultimate Safety And Smart Experience

## Smart Door Lock A1

WiFi smart door lock, small lock body, US type, Support NFC, password, Card unlock.realize the linkage of the whole house smart home.