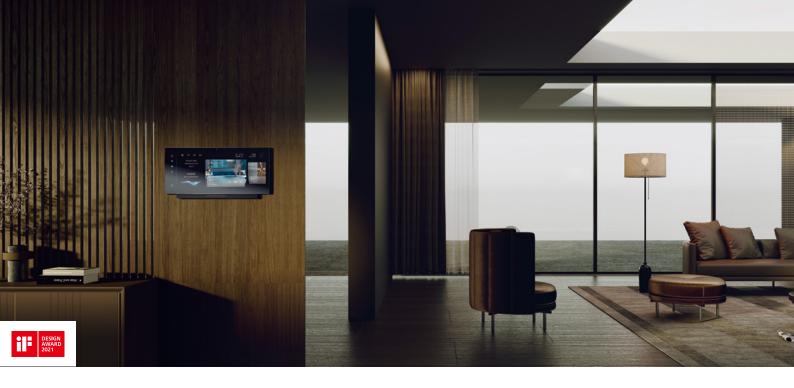

# MixPad X Full View Screen Super Smart Panel

Beautiful Panoramic Widescreen

12.3 inch ultra clear panoramic screen

Power Pioneer In The 5G Era

Equipped with Qualcomm Snapdragon X55

Control Thousands Of Devices With One Screen

Powerful multi-protocol smart gateway

35 Million Genuine Music For Free Listening

High-fidelity stereo wall speaker

Easy Installation

Standard 86 back box design

One Panel All Smart