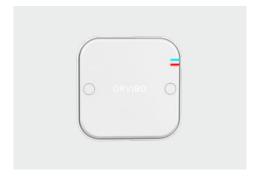

#### Door&Window Sensor

Equipped with ZigBee Mini gateway, it can sense all dynamics in the home and realize the intelligence of the whole house.