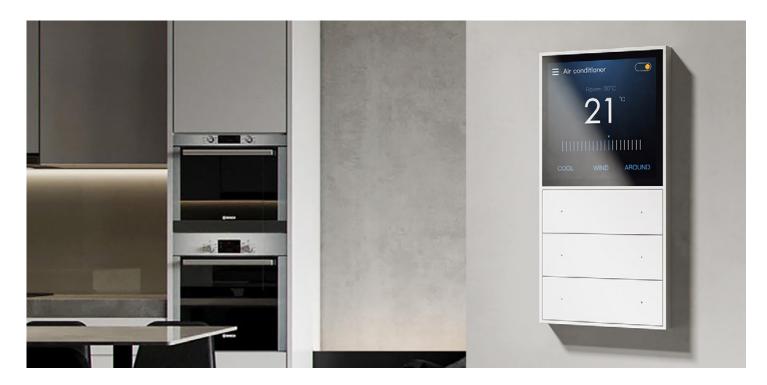

#### Central A/C Control Panel

Not only support local control of air-conditioning equipment, but also timing, remote switch, at the same time can also linkage temperature and humidity sensor, real-time adjustment of air conditioning temperature, energy saving optimization.