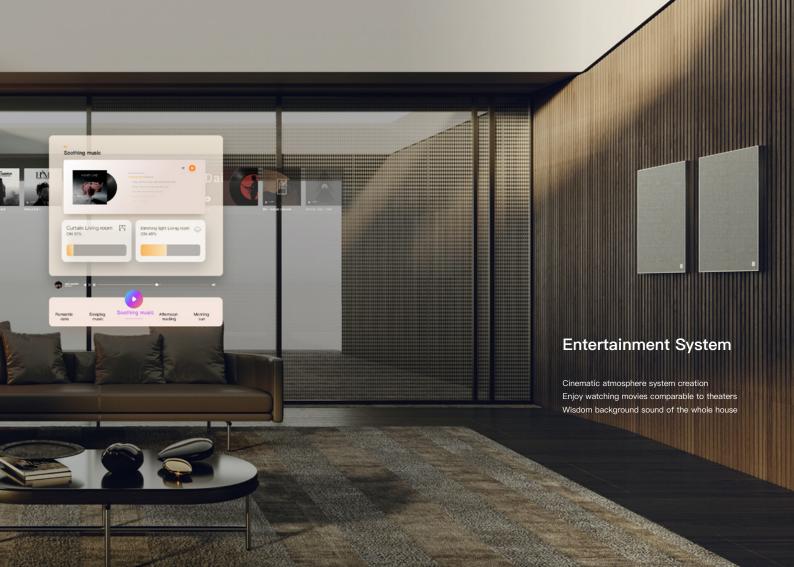

## Super Smart Panel MixPad Series

Powerful IoT connectivity | 6D multi-modal wall interaction | Clearly scene model

□ Cutain

5G smart life, in one step

# MixPad X Full View Screen Super Smart Panel

Beautiful Panoramic Widescreen

12.3 inch ultra clear panoramic screen

Power Pioneer In The 5G Era

Equipped with Qualcomm Snapdragon X55

Control Thousands Of Devices With One Screen

Powerful multi-protocol smart gateway

35 Million Genuine Music For Free Listening

High-fidelity stereo wall speaker

Easy Installation

Standard 86 back box design

One Panel All Smart