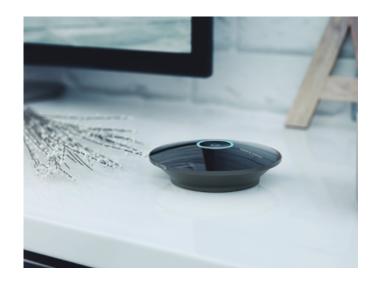

## Magic Dot IR Controller

Linkage with air conditioners, TVs, set-top boxes, fans, stereos, etc. Zigbee signal control home appliances 360° infrared signal without dead angle coverage Won the 2019 German Red Dot Design Award

## Magic Dot

Support voice control infrared home appliances, highly suitable for mainstream brand home appliances, set most of the remote control in one, a key to open the scene mode, ordinary home appliances become intelligent seconds.