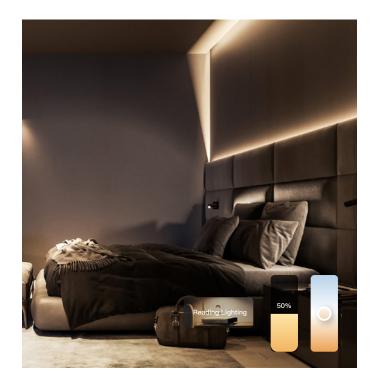

# **Smart Lighting**

New 6D multi-modal interaction

10000-level high-precision adjustment
Scene lighting experience

Dozens of professional lamps to choose from

Deep cup anti-glare, create indoor natural light source

# Anti-glare Smart Spotlight Sseries

Anti-glare index <UGR13, far exceeding the national standard 7W/12W optional, suitable for both high and low floors Multiple beam angles are optional, suitable for different local lighting

# Smart Magnetic Track Spotlight Sseries

Universal change of illumination angle

Suitable for accent lighting of bedside, wine cabinets, murals, handicrafts, etc.

The grille design shields the exposed light source to ensure high illumination and uniform anti–glare at the same time. Suitable for space key down photos