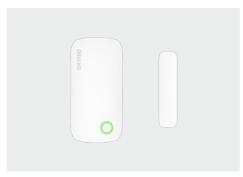

Smart Device Interconnection Essential For Home Security Door / Window Sensor

Remote control to close the windows in A suddenly rainy day. Leaving mode, prompt reminder of abnormal break-in Tool-free installation, three steps to get

#### Door&Window Sensor

Equipped with ZigBee Mini gateway, it can sense all dynamics in the home and realize the intelligence of the whole house.