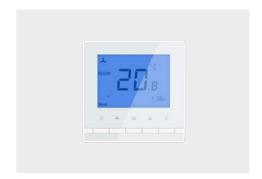

#### Central A/C Control Panel

Not only support local control of air-conditioning equipment, but also timing, remote switch, at the same time can also linkage temperature and humidity sensor, real-time adjustment of air conditioning temperature, energy saving optimization.

#### AirMaster Central A/C Control Kit

Support 95% of the market mainstream central air conditioning, voice accurate control, intelligent cycle timing, convenient management, efficient energy saving.