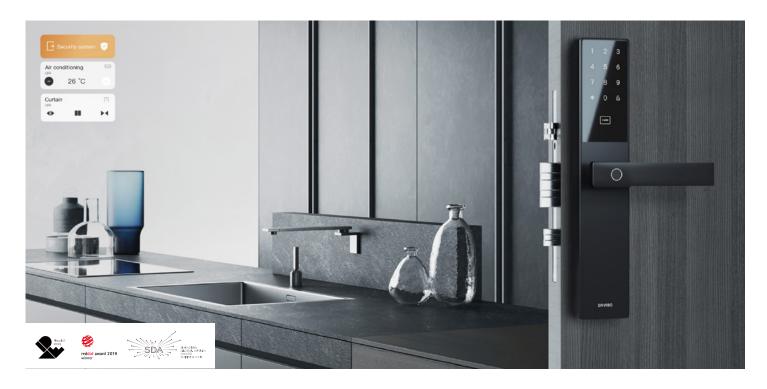

#### **Smart Door Lock C1**

Mobile phone NFC encryption unlock
Six unlocking methods for the whole family
Financial-grade encryption chip, anti-tampering and anti-counterfeiting
WiFi direct connection, smart home linkage in the whole house

Fingerprint unlock
Fast fingerprint recognition in 0.3 seconds

Password unlock Support up to 32-bit virtual password

Convenient card unlock Designed for the elderly and children

Temporary password unlock More convenient for visitors

**Key unlock** Not afraid of emergencies

Mobile phone NFC unlock
The phone turns on at the touch
of a button

High-definition Picture Quality 355° Panoramic Cruise, See Clearly And More Fully

#### Smart Lock C1

Support NFC encryption unlock, EMP Protect technology, financial encryption chip, more secure anti-theft alarm network;WiFi ultra-fast Internet connection, Al living fingerprint identification, six lock opening methods, realize the linkage of the whole house smart home.