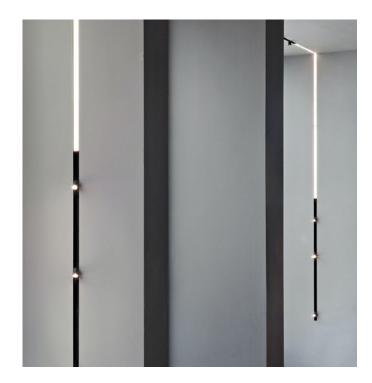

# **Smart Lighting**

New 6D multi-modal interaction

10000-level high-precision adjustment
Scene lighting experience

Dozens of professional lamps to choose from

Deep cup anti-glare, create indoor natural light source

# Smart Magnetic Track Spotlight Sseries

Universal change of illumination angle

Suitable for accent lighting of bedside, wine cabinets, murals, handicrafts, etc.

The grille design shields the exposed light source to ensure high illumination and uniform anti–glare at the same time. Suitable for space key down photos

Deep anti-glare, create indoor natural light source

Smart magnetic track floodlight (S series)

The light is soft and natural, which can irradiate evenly in all directions. It is mainly used for Basic lighting for flood light