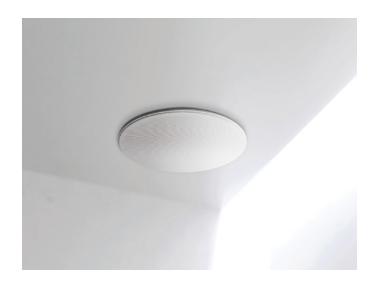

The second-generation ceiling-mounted background music speaker, the new sound of home wisdom

## BM2 Ceiling Speaker

25-core titanium film tweeter +50W super power, cinematic sound
Borderless design, perfectly integrated into various decoration styles
Connect to MixPad and create more life scenes with music
Bluetooth connection freely, compatible with mobile phones, computers, TVs, etc.

## Ceiling Bluetooth Speaker

Bluetooth connection, high-fidelity sound.