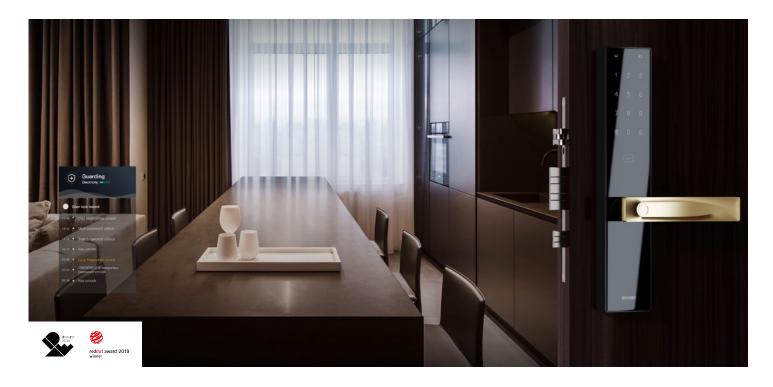

More Safe And More Advanced

## Smart Door Lock S2

Independent verification of smart lock cylinder Real gold plating armor handle MAX 800 long battery life Full house smart linkage

#### Passed 50+ professional quality control tests

300,000 times Lock spring life test 300,000 times Lock body life test 6000N The main bolt resists

300,000 times Motor life test lateral pressure

-40° ~75° Temperature tolerance test 48 hours Constant heat and humidity work test 200,000 times High and low temp--erature cycle test

120 hours Salt spray test

Extremely Safe, Extraordinary Temperament