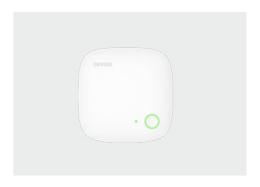

Smart Device Interconnection Essential For Home Security Smart Motion Sensor

Family scene linkage, lights will be on when people arrive Leaving mode, prompt reminder of abnormal break-in Tool-free installation, three steps to get

#### Motion Sensor

iF gold team produced, 0.3 second AI fingerprint identification, 500 days of low power consumption and long battery life, built-in more than 8 groups of digital sensors, support up to 255 external sensors, 24-hour full space protection, achieve indoor and outdoor double protection.