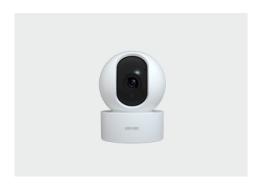

## 1080P Indoor Wi-Fi PTZ Camera-SC31PT

110  $\,^\circ$  field of view , Pan & Tilt Rotate View, night vision, WiFi connection, remote monitor, 2–way voice, support 64G TF card for local video record