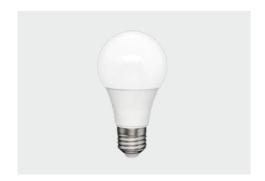

## Bluetooth Smart Light Bulb

Based on the Bluetooth MESH protocol, it adopts a plastic-coated aluminum or all-plastic structure to form a fully functional smart bulb lamp for home lighting.