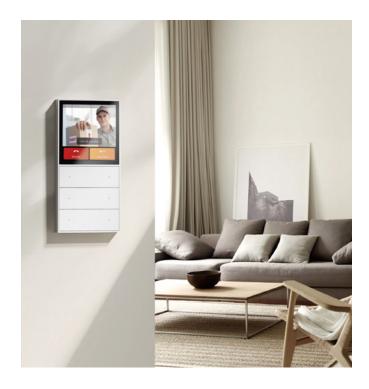

10 inches high-definition touch screen
Community Property Information Platform
Control the full house smart home
Linkage villa door machine, Al video intercom

Visual Intercom & Intelligent Central Control

MixPad E Super Smart Panel

Support Al voice visual intercom

Far-field voice, touch, App multiple control methods

Compatible with wired / wireless security

Intelligent control of full house appliances

Technology and aesthetics create wall art