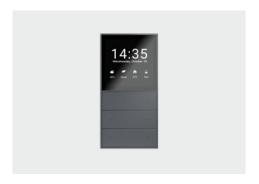

#### New Smart Panel

### MixPad Mini

Install with MixSwitch, Classic and beautiful Intelligent control of home appliances such as lights, air conditioners, curtains, etc. Easy installation, replace traditional switch in one step Voice, touch, App multiple control methods

#### MixPad Mini Smart Panel

Single 86 bottom box installation, support 2-way intelligent lighting, support voice control, 4-inch comprehensive touch screen, Zigbee 3.0.Compatible with a variety of Internet of things protocols, through AI and big data, to create a beautiful, convenient intelligent life.