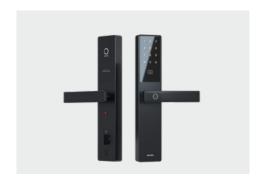

#### **Smart Door Lock C1**

Mobile phone NFC encryption unlock
Six unlocking methods for the whole family
Financial-grade encryption chip, anti-tampering and anti-counterfeiting
WiFi direct connection, smart home linkage in the whole house

Fingerprint unlock
Fast fingerprint recognition in 0.3 seconds

Password unlock Support up to 32-bit virtual password

Convenient card unlock Designed for the elderly and children

Temporary password unlock More convenient for visitors

**Key unlock** Not afraid of emergencies

Mobile phone NFC unlock
The phone turns on at the touch
of a button

High-definition Picture Quality 355° Panoramic Cruise, See Clearly And More Fully

#### Smart Lock C1

Support NFC encryption unlock, EMP Protect technology, financial encryption chip, more secure anti-theft alarm network;WiFi ultra-fast Internet connection, Al living fingerprint identification, six lock opening methods, realize the linkage of the whole house smart home.