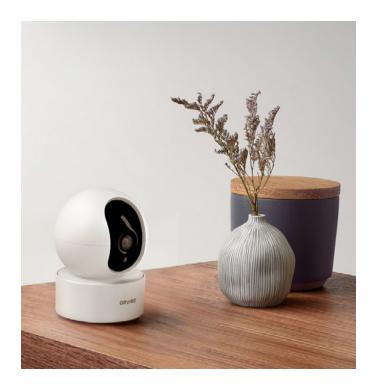

#### **Smart PTZ Camera**

1080P Full HD wide-angle image quality
Large wide-angle dual rotating platform, no dead angle stereo monitoring
Large cloud storage, 7 days video can be reviewed
Two-way intercom is as smooth as a phone call

## 1080P Indoor Wi-Fi PTZ Camera-SC31PT

110  $\,^\circ$  field of view , Pan & Tilt Rotate View, night vision, WiFi connection, remote monitor, 2–way voice, support 64G TF card for local video record