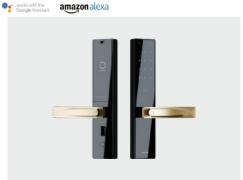

## Smart Door Lock A1

WiFi smart door lock, small lock body, US type, Support NFC, password, Card unlock. realize the linkage of the whole house smart home.

9 Major Hard-core Technologies To Create The Ultimate Safety And Smart Experience

## Smart Door Lock A1

WiFi smart door lock, small lock body, US type, Support NFC, password, Card unlock.realize the linkage of the whole house smart home.