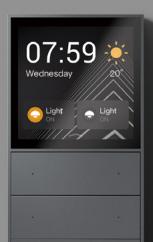

## MixPad S All-in-one Gateway Panel

All-in-one Interaction
Multi-protocol Smart Home Gateway
Scenario-based Home Service
Smart Voice Control

ORVIBO

iF Design Award 2019 ⋅ German Design Award RedDot Design Award 2018 ⋅ German Design Award

## MixPad S

With built-in powerful processors and environmental sensors,MixPad integrates a variety of interactive methods compatible with a variety of IoT protocols, through Al and big data to create beatiful, convenient and smart life.