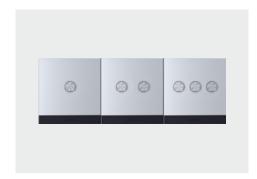

#### GeekRav Series Smart Switch

3D deep tempered glass panel, anti-scratch
Using C-Touch touch technology, 3 milliseconds extremely fast response
Fluorescent display at night, gentle and not dazzling
One key switch of the whole house lights, APP/voice can be linked

Classic Design, Traditional Lighting Easily Becomes Smart

### **Touch Classic Series Smart Switch**

3D deep tempered glass panel, anti-scratch
Using C-Touch touch technology, 3 milliseconds extremely fast response
Fluorescence display at night, gentle and not dazzling
One key control of full house lights, APP/voice can be linked

#### GeekRay Series

Minimalist design, all aluminum alloy material fine carving forging;Adopt relayro-tech ™ patented technology to effectively protect the relay;More than 120,000 times, service life over 30 years, reliable and durable;Support equipment linkage, make switch freely.

#### Touch Classic Series

3D deep tempered glass panel, support c-touch Touch technology, 3ms fast response; Mobile APP, voice robot and panel can be controlled, and the whole room lighting can be controlled remotely.Linkage of 100 devices, customized different scenes.