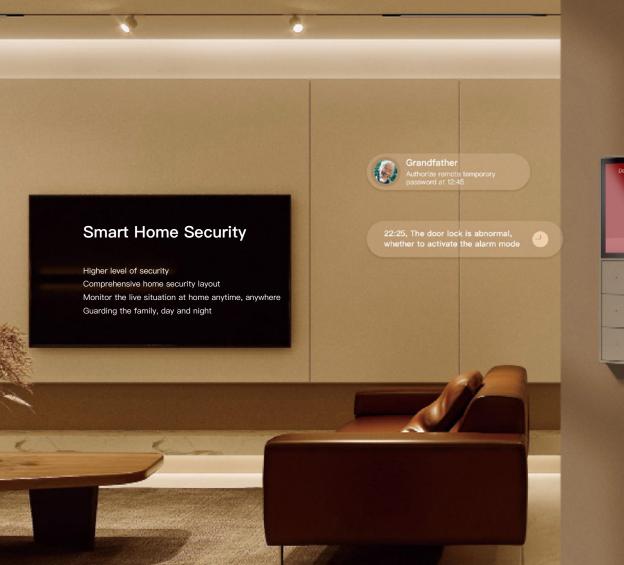

More Safe And More Advanced

## Smart Door Lock S2

Independent verification of smart lock cylinder Real gold plating armor handle MAX 800 long battery life Full house smart linkage

Smart Device Interconnection Essential For Home Security Smart Motion Sensor

Family scene linkage, lights will be on when people arrive Leaving mode, prompt reminder of abnormal break-in Tool-free installation, three steps to get

Smart Device Interconnection Essential For Home Security Door / Window Sensor

Remote control to close the windows in A suddenly rainy day. Leaving mode, prompt reminder of abnormal break-in Tool-free installation, three steps to get