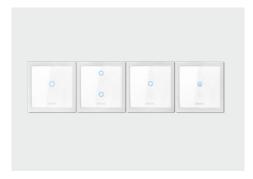

#### GeekRav Series Smart Switch

3D deep tempered glass panel, anti-scratch
Using C-Touch touch technology, 3 milliseconds extremely fast response
Fluorescent display at night, gentle and not dazzling
One key switch of the whole house lights, APP/voice can be linked

Classic Design, Traditional Lighting Easily Becomes Smart

### **Touch Classic Series Smart Switch**

3D deep tempered glass panel, anti-scratch
Using C-Touch touch technology, 3 milliseconds extremely fast response
Fluorescence display at night, gentle and not dazzling
One key control of full house lights, APP/voice can be linked