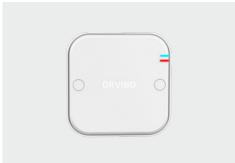

## Zigbee Emergency Button

One-key telephone alarm, push alarm reminder, ultra-low power consumption, longer battery life, multi-site application, so that peace of mind one step in place.